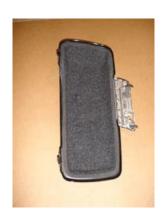

1: Place lining into lid for fitment.

2: Pictured above are 2 lids. L Side is on 1993-2004 models. R Side is 2005+. (Now is the time to make sure you have the correct kit for a precise fit.)

3: If you are leaving the seal on, mask it! Spray the lid with plenty of adhesive!