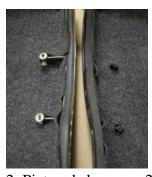

4: Push seams together. After it is dry, run finger along seam area to fluff up the lining.

5: Make sure your rubber mounting grommets are back in place.

Routine cleaning can be done with a damp cloth. Stains may be removed with a rug cleaner!