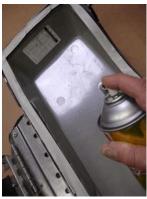

1: Place lining into lid for fitment.

2: Pictured above are 2 lids. L Side is on 1993-2004 models. R Side is 2005+. (Now is the time to make sure you have the correct kit for a precise fit.)

3: If you are leaving the seal on, mask it! Spray the lid with plenty of adhesive!