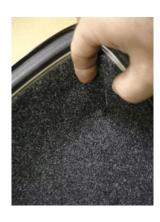

4: Push seams together. After it is dry, run finger along seam area to fluff up the lining.

5: Make sure your rubber mounting grommets are back in place.

Routine cleaning can be done with a damp cloth. Stains may be removed with a rug cleaner!