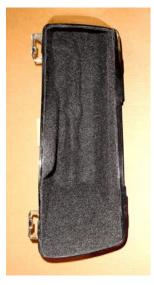

1: Place lining into lid for fitment.

2: Pictured above are 2 lids. L Side is on 1993-2004 models. R Side is 2005+. (Now is the time to make sure you have the correct kit for a precise fit.)

3: If you are leaving the seal on, mask it! Spray the lid with plenty of adhesive!