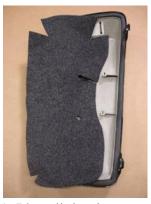

1: Place lining into lid for fitment.

2: Pictured above are 2 lids. L Side is on 1993-2004 models. R Side is 2005+. (Now is the time to make sure you have the correct kit for a precise fit.)

3: If you are leaving the seal on, mask it! Spray the lid with plenty of adhesive!